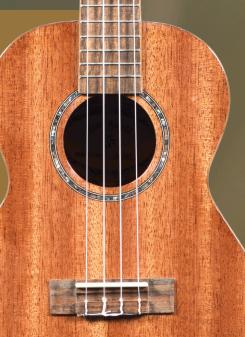

# Series 30 Ukuleles

Best for experienced players who value the tonal benefits of solid wood construction

The Echo Bridge Series 30 Ukuleles are available in Soprano, Concert, Tenor, Tenor with Pickup, and Baritone sized models. With solid wood construction, these models offer the best possible tone and playability at a great value.

# All Echo Bridge Series 30 Ukuleles come with the following standard features:

Solid Mahogany Top Solid Mahogany Back and Sides Gloss Lacquer Finish Hard Shell Case with Comfortable Backpack Straps

Echo Bridge EB30T Tenor Ukulele