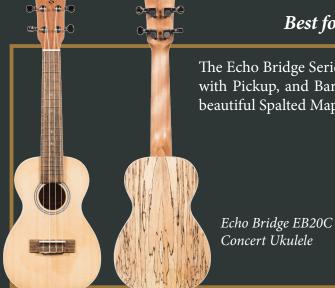

# Series 20 Ukuleles

## Best for advancing players desiring naturally unique design

The Echo Bridge Series 20 Ukuleles are available in Soprano, Concert, Tenor, Tenor with Pickup, and Baritone sized models. These models offer naturally unique and beautiful Spalted Maple back and sides with a powerful tone.

# All Echo Bridge Series 20 Ukuleles come with the following standard features:

Solid Spruce Top Laminate Spalted Maple Back and Sides Satin Lacquer Finish Gig Bag Case with Comfortable Backpack Straps and Front Storage Pocket