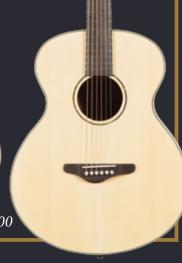

All Echo Bridge Artist Series Guitars come with the following standard features:

Laminate Spruce Top

Laminate Sapele Back and Sides

Satin Lacquer Finish

EB550

Gig Bag Case with Comfortable Backpack Straps and Large Front Storage Pocket