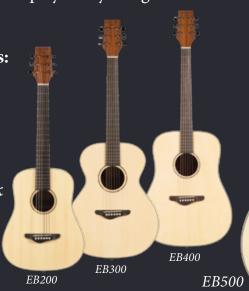

### The Artist Series

#### Best for advancing players desiring beautifully functional design

The Echo Bridge Guitars Artist Series is comprised of the EB200 1/2 Dreadnought, EB300 3/4 Grand Studio, EB400 Dreadnought, and EB500 Grand Concert models. These models offer the best possible tone and playability at a great value.

All Echo Bridge Artist Series Guitars come with the following standard features:

Laminate Spruce Top

Laminate Sapele Back and Sides

Satin Lacquer Finish

EB550

Gig Bag Case with Comfortable Backpack Straps and Large Front Storage Pocket