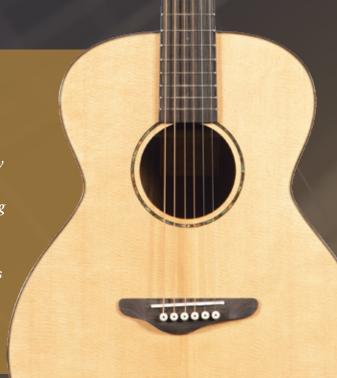

# The Headliner Series

#### Best for advanced players seeking upgraded tonewoods and finishes

The Echo Bridge Guitars Headliner series is comprised of the EB250 1/2 Dreadnought, EB350 3/4 Grand Studio, EB450 Dreadnought, EB450CE Cutaway Dreadnought with Fishman Pickup, EB550 Grand Concert, and EB550CE Cutaway Grand Concert with Fishman Pickup. These models feature upgraded tone woods and aesthetic elements for the advancing guitarist.

All Echo Bridge Headliner Series Guitars come with the following standard features:

Solid Spruce Top

Laminate Ovangkol Back and Sides

Gloss Lacquer Finish

Hard Case with Comfortable Backpack Straps and Large Front Storage Pocket